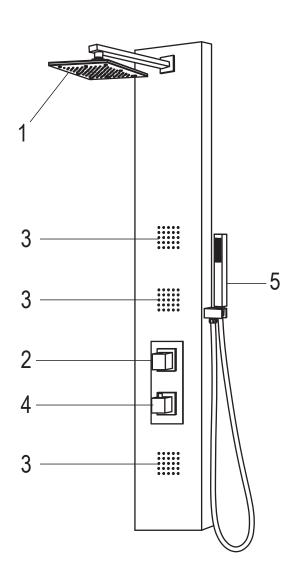

| 8             | cover plate            | s/s      |  |
| 9             | function cartridge     | ABS      |  |
| 10            | handle                 | zinc     |  |
| 11            | catridge cap           | ABS      |  |
| 12            | thermostatic cartridge | ABS      |  |
| 13            | bodyjets               | ABS      |  |
| 14            | fixing bar             | s/s      |  |
| 15            | two way joint          | ABS      |  |
| 16            | faucet                 | brass    |  |
| 17            | hand shower            | ABS      |  |
| 18            | hand shower holder     | ABS      |  |
| 19            | pvc hose               | PVC      |  |
| 20            | braided hose           | s/s      |  |
| 21            | flexible hose          | s/s      |  |



- 1. Shower Head
- 2. Diverter
- 3. Body Jets
- 4. Mixer
- 5. Hand Shower

## BEFORE YOU START



ATTENTION: Please read all instructions thoroughly including all warnings, attentions and notes before beginning installation.

For any questions or concerns contact our dedicated technical support team at 1-844-44-ANZZI.

## SPEC DRAWING



Perfection is our Tradition™



SP-AZ053

Material: Aluminum Finish: White

Handles: 2

Jets: 3

Shower: 6.89" x 6.89" Sprayer: 60" reach Weight: 16.06 lbs

Height: 55.12"

Supply: 1/2" connections

Flow: 2.5 gpm

#### Features

Heavy Rain™ Showerhead Acu-Stream™ high pressure body jets Euro-Grip™ hand held sprayer Rhino Alloy™ certified materials



## INSTALLATION (SETUP)

Figure A



**IMPORTANT** Before drilling any holes for the shower panel bracket