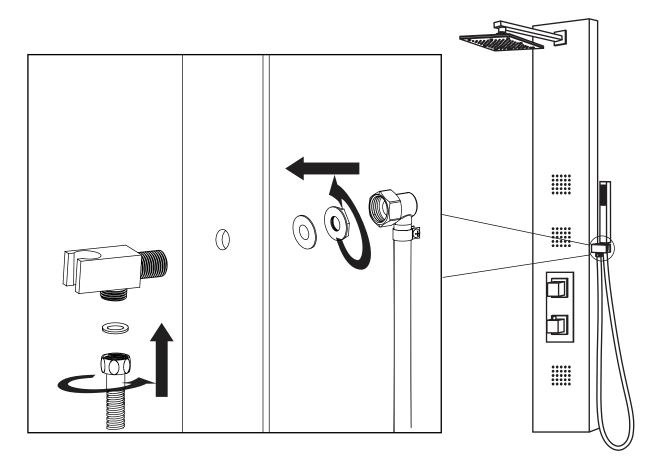

### Figure 1

- **Step 1A** Insert the shower wand holder through the pre-drilled hole on the shower panel.
- **Step 1B** Install the water supply hose for the shower wand onto the holder, as shown.
- **Step 1C** Make sure all O-rings are inserted to prevent leakage.
- **Step 1D** Once the shower panel is fully installed and hung on the bracket, you can install the shower wand hose to the holder connection.

# INSTALLATION (HANDSHOWER)

Figure 2

**Step 2A** Finally, install the shower wand to the hose, as shown.