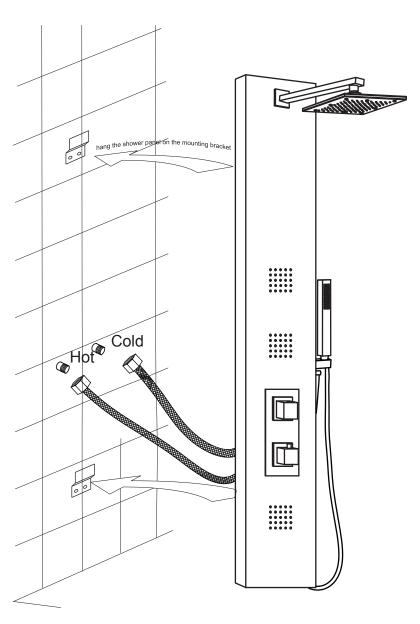

# INSTALLATION (WALL MOUNTING)

Figure 4

- **Step 4A** Screw the cold and hot water hose from the shower panel to the supply lines in the wall.
- **Step 4B** Carefully hang the shower panel on the secured mounting brackets as shown in Figure 4.