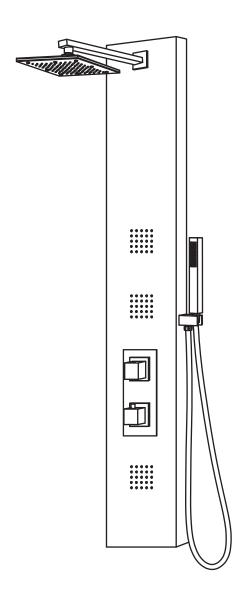

## SPEC DRAWING

Perfection is our Tradition™

SP-AZ053

Material: Aluminum Finish: White

Handles: 2

Jets: 3

Shower: 6.89" x 6.89" Sprayer: 60" reach Weight: 16.06 lbs

Height: 55.12"

Supply: 1/2" connections

Flow: 2.5 gpm

#### Features

Heavy Rain™ Showerhead Acu-Stream™ high pressure body jets Euro-Grip™ hand held sprayer Rhino Alloy™ certified materials