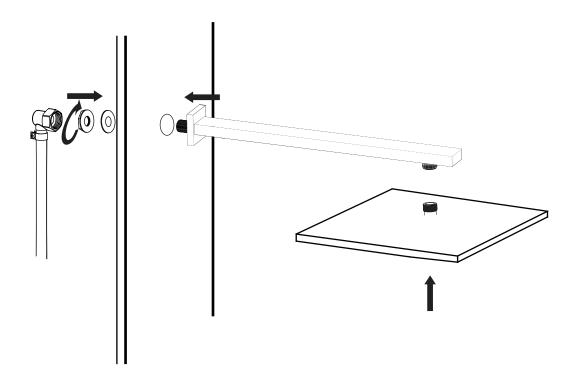

### Figure 3

- **Step 3A** Install the shower arm to the shower panel, using the rubber washer and nut on the opposite side to tighten.
- **Step 3B** Makes sure the shower arm is sitting correctly before installed the shower head.
- **Step 3C** Screw the shower head onto the shower arm.