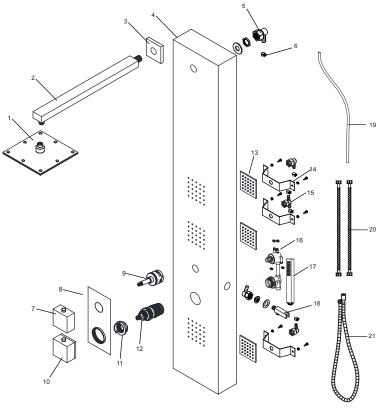

# PARTS LIST

| Component no. | Component              | Material |  |
|---------------|------------------------|----------|--|
| 1             | head shower            | s/s      |  |
| 2             | arm bar                | brass    |  |
| 3             | flange                 | brass    |  |
| 4             | body panel             | Aluminum |  |
| 5             | one way joint          | ABS      |  |
| 6             | clip                   | s/s      |  |
| 7             | knob                   | zinc     |  |
| 8             | cover plate            | s/s      |  |
| 9             | function cartridge     | ABS      |  |
| 10            | handle                 | zinc     |  |
| 11            | catridge cap           | ABS      |  |
| 12            | thermostatic cartridge | ABS      |  |
| 13            | bodyjets               | ABS      |  |
| 14            | fixing bar             | s/s      |  |
| 15            | two way joint          | ABS      |  |
| 16            | faucet                 | brass    |  |
| 17            | hand shower            | ABS      |  |
| 18            | hand shower holder     | ABS      |  |
| 19            | pvc hose               | PVC      |  |
| 20            | braided hose           | s/s      |  |
| 21            | flexible hose          | s/s      |  |