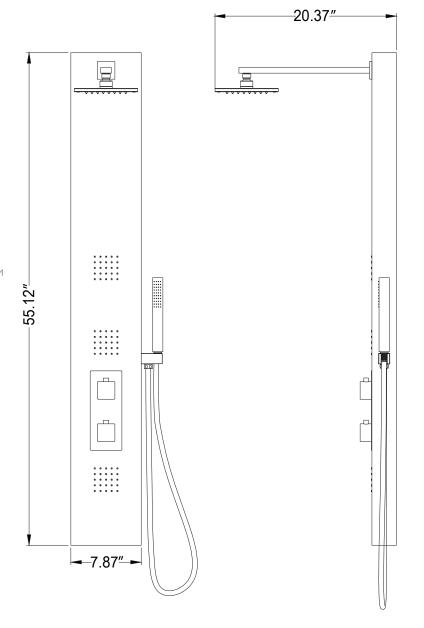

## SPEC DRAWING

Perfection is our Tradition™

SP-AZ053

Material: Aluminum Finish: White

Handles: 2

Jets: 3

Shower: 6.89" x 6.89" Sprayer: 60" reach Weight: 16.06 lbs

Height: 55.12"

Supply: 1/2" connections

Flow: 2.5 gpm